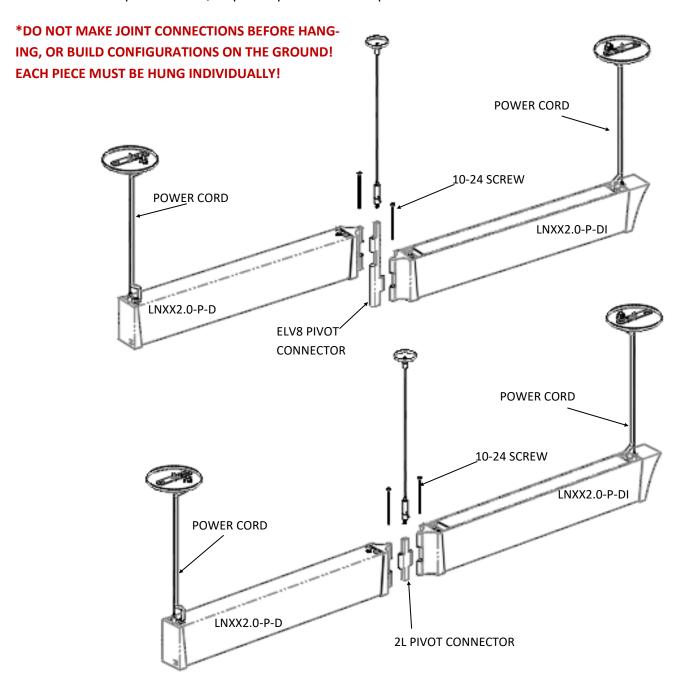

## INSTALLATION INSTRUCTIONS FOR JOINING AND SUSPENDING FIXTURES

- 1. Suspend the pivot connector from ceiling using 3/32" aircraft cable and gripper with 1/4-20 x 1" stud.
- 2. Suspend one of the LNXX2.0 fixtures on either side of the pivot connector, attaching by 10-24 x 3.5" screw.
- 3. After leveling fixture to desired height, excess aircraft cable can be snipped off at pivot connector gripper's side exit.

NOTE: Segments of LNXX2.0 on either side of any pivot connectors, whether individual as shown or as thru-wired multiples in a row, require a power feed drop.