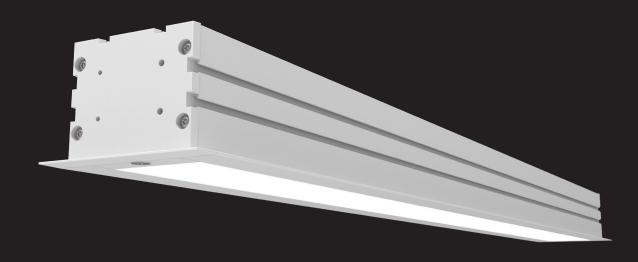

# THE EOS 4.0 RECESSED VANDAL

The EOS 4.0 Vandal luminaire is sleek and compact, with a .197-inch (5mm) polycarbonate lens captured in a housing assembly. LUX's Vandal fixture features all exposed fasteners, which are center pin TORX security grade.

This fixture can be used in both indoor and outdoor applications where a Wet-Listed, IP65, or IK10 product is required.