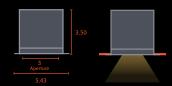

# THE EOS 4.0 RECESSED VANDAL

The EOS 4.0 Vandal luminaire is sleek and compact, with a .197-inch (5mm) polycarbonate lens captured in a housing assembly. LUX's Vandal fixture features all exposed fasteners, which are center pin TORX security grade.

This fixture can be used in both indoor and outdoor applications where a Wet-Listed, IP65, or IK10 product is required.



#### STANDARD FINISHES Black, White & Silver





# PRODUCT DETAILS

Im/W Up to 100

**Lumen Packages** 375-1250 Lumens

# Configurations

2 ft, 3 ft, 4 ft Individual units or can be combined Into rows made up of the above sizes

**Fixed CCT** 27K, 30K, 35K, 40K

**Tunable White** 2700K - 6500K

CRI +80 and +90



**IP65** 



# STYLE AND LIGHT DISTRIBUTION